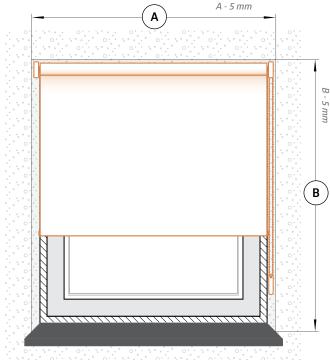

You need to strictly follow the below supportive drawing:

#### Fitting inside window recess

#### A - WIDTH OF THE RECESS

If the recess width is not the same in all spots, the lowest dimension of the recess should be assumed. 5mm is the distance that needs to be subtracted from the window recess width in order to install the vertical blind freely.

#### **B - HIGH OF THE RECESS**

If the recess height is not the same in all spots, the lowest dimension of the recess should be assumed. 5mm is the distance that needs to be subtracted from the window recess height in order to install the vertical blind freely

\* The upper blind mechanism will cover about 8 cm in high from window recess.