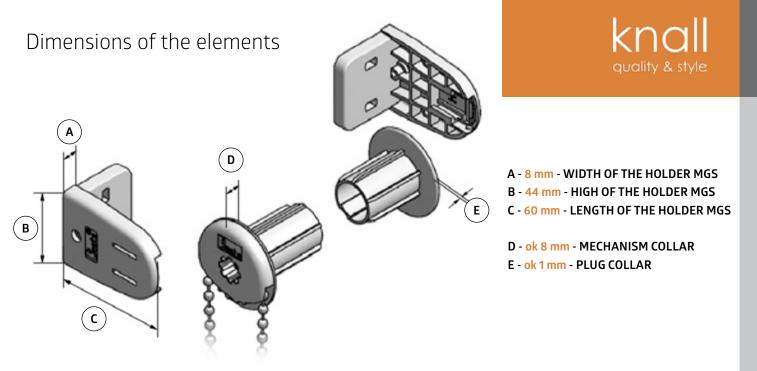

## knall quality & style

1 - Clip

- 2 Bracket profile
- 3 Handle MGS
- 4 Insert bearing
- 5 Mechanism MGS (Ø24 lub Ø28)
- 6 Plug MGS (Ø24 lub Ø28)
- 7 Steel tube Ø24 or aluminum tube Ø28
- 8 Cover profile MGS
- 9 Chain connector
- 10 Chain T-60
- 11 Chain weight
- 12 Weight
- 13 Aluminum tube Ø12
- 14 -The tube cover
- 15 Steel bar
- 16 Steel bar cover