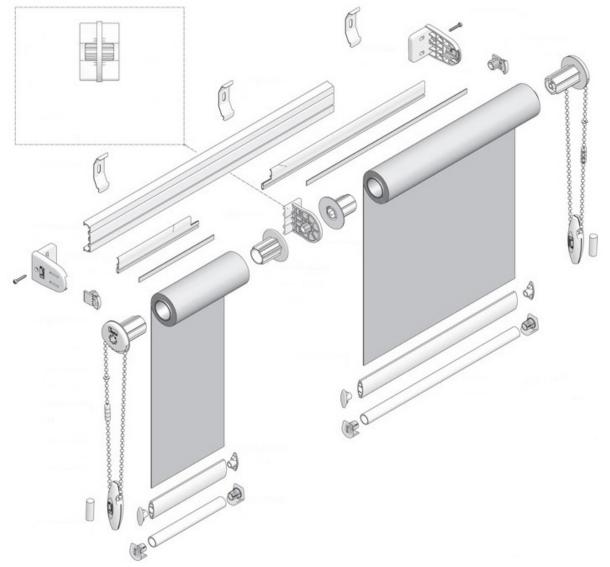

## MGS connector ( Joint )

Connector of a bearing rail allows to combine even several blinds with minimal distances.

The width of the roller shutter mechanism is always greater than the width of the fabric about 34mm (17mm from every side ). The combination of blinds with a switch rail reduces the distance between the fabrics to 10 mm (5 mm on each side)