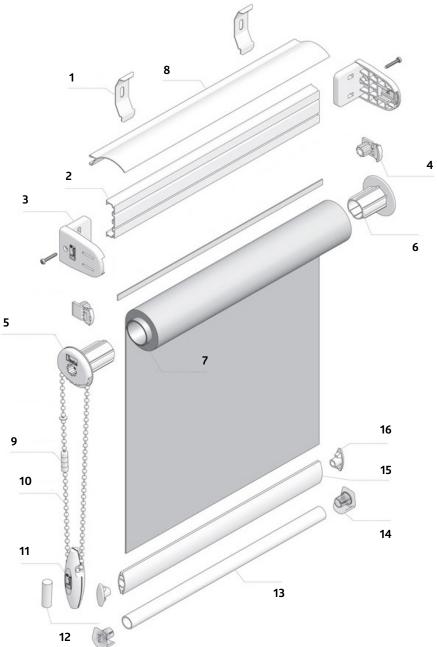

### Construction of the mechanism

## knall quality & style

1 - Clip

- 2 Bracket profile
- 3 Handle MGS
- 4 Insert bearing
- 5 Mechanism MGS (Ø24 lub Ø28)
- 6 Plug MGS (Ø24 lub Ø28)
- 7 Steel tube Ø24 or aluminum tube Ø28
- 8 Cover profile MGS
- 9 Chain connector
- 10 Chain T-60
- 11 Chain weight
- 12 Weight
- 13 Aluminum tube Ø12
- 14 -The tube cover
- 15 Steel bar
- 16 Steel bar cover