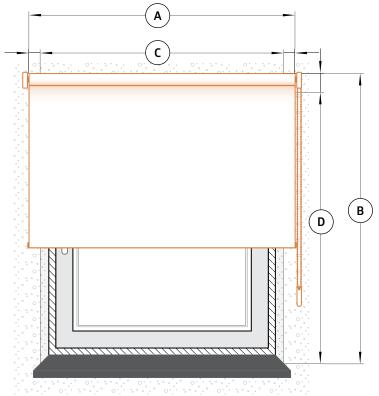

You need to strictly follow the below supportive drawing:

#### Fitting inside window recess

#### Fitting outside window recess

#### A - WIDTH OF THE RECESS

If the recess width is not the same in all spots, the lowest dimension of the recess should be assumed. 5mm is the distance that needs to be subtracted from the window recess width in order to install the vertical blind freely.

#### **B - HIGH OF THE RECESS**

If the recess height is not the same in all spots, the lowest dimension of the recess should be assumed. 5mm is the distance that needs to be subtracted from the window recess height in order to install the vertical blind freely

\* The upper blind mechanism will cover about 8 cm in high from window recess.