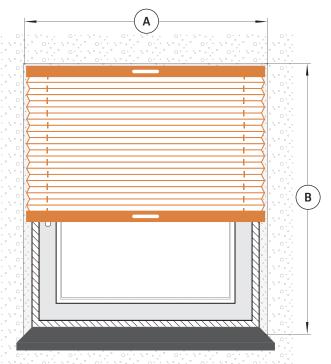

## Fitting inside window recess

#### A - WIDTH

It is the width of the recess.

#### **B** - HEIGHT

It is the height of the recess.

Use this option if you want install the plisse blind inside window recess. Measure the window recess in 3 places as shown above, and give as with the smallest measurement. We will deduct a small amount to allow the roman blind cover the sides and bottom and enable its proper functioning. Is usually 1 cm in width and up to 1 cm in length.