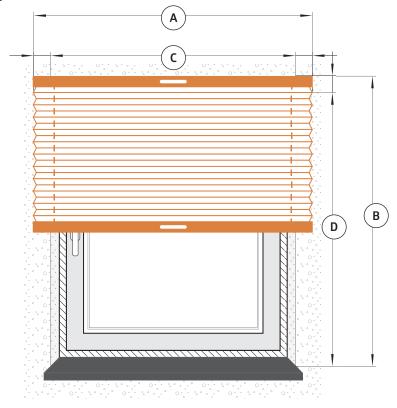

# Fitting outside window recess

### A -WIDTH OF THE BLINDS B -HIGH OF THE BLINDS

Use this option if you want install the plisse blind outside window recess. We suggest that the blind is 8-10 cm wider each side than window recess. Also

each side than window recess. Also add 8-10 cm above and below window to be sure that the blind will cover the

window.

C - IT IS THE WIDTH OF THE RECESS
D - IT IS THE HEIGHT OF THE RECESS

\* All dimensions must be entered in millimeters